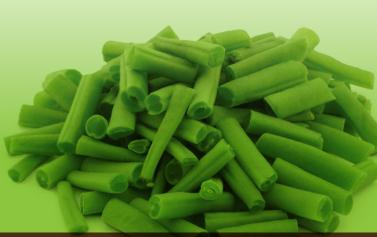

## Freeze Dried Green Beans



## **Nutrition Facts**

Serving Size 1/4 cup (3g) Servings Per Container 4

| Amount Per Serving           |                 |
|------------------------------|-----------------|
| Calories 10 Calories from Fa |                 |
|                              | 0/ Della Valuet |
|                              | % Daily Value*  |
| Total Fat Og                 | 0%              |
| Saturated Fat 0g             | 0%              |
| Trans Fat 0g                 |                 |
| Cholesterol Omg              | 0%              |
| Sodium Omg                   | 0%              |
| Total Carbohydra             | nte 2g 1%       |
| Dietary Fiber 1g             | <b>4</b> %      |
| Sugars 1g                    |                 |
| Protein 1g                   |                 |
| Vitami